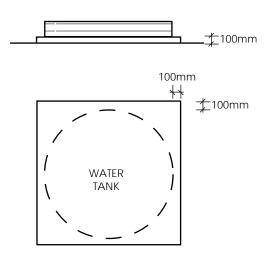

NECTION WITH WET CONNECTION SYSTEM

NOTE: USING THIS SYSTEM WILL MEAN YOUR TANK WILL NEVER RUN OUT OF WATER.



TOWN WATER CONNECTION
WITH DRYCONNECTION SYSTEM

# **MULTIPLE TANK CONNECTION**



# **SIDE VIEW**



# **UNDER HOUSE WATER STORAGE SYSTEM**



# FLEXIBLE MEMBRANE WATER STORAGE LEVEL AREA UNDER HOUSE



FLEXIBLE MEMBRANE WATER STORAGE LEVEL AREA UNDER HOUSE

# USE OF HEADER TANK TO INCREASE WATER PRESSURE



FACT: TO OBTAIN TOWN WATER PRESSURE, THE HEADER TANK WOULD NEED TO BE 14 METERS HIGH ABOVE THE KITCHEN SINK.

# WRONG WAYS TO INSTALL YOUR TANK













NOTE:

NEVER INSTALL A WATER TANK ON A SAND BASE.

IF YOU INSTALL YOUR WATER TANK THIS WAY YOUR WARRANTY WILL BE VOID

# **SUPPORT BASES**



NON-RETAINED CRUSHER DUST SUPPORT BASE



RETAINED CRUSHER DUST SUPPORT BASE



CONCRETE SLAB SUPPORT BASE

# TANK GROUND SUPPORT



NOTE: WATER TANKS INSTALLED THIS WAY MAY VOID YOUR WARRANTY.

# **NEVER USE SAND AS A TANK BASE**



NOTE: SLIMLINE WATER TANKS CAN ALSO BE INSTALLED ON PRECAST CONCRETE SLABS ON A FIRM LEVEL BASE