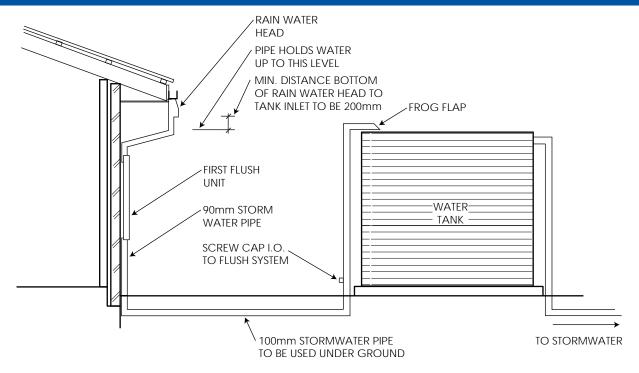

U





**♦**Irrigation Systems **♦**Landscape lighting **♦**Tanks & Pumps Instant turf & seed **♦**Water Recycling **♦Ponds & Pumps** 

www.smartwatersho p.com

#### Wantirna

3 Burwood Hwy, (Off Eastlink Freeway)

WANTIRNA, VIC, 3152 Ph: (03) 9800-2177

E: wantirna@smartwatershop.com.au

#### **Braeside**

810-834 Springvale Rd, (Located at Gardenworld)

BRAESIDE, VIC., 3195 Ph: (03) 9798-2600

E: braeside@smartwatershop.com.au

#### Burwood

(Previously Wave Irrigation) 39-41 Huntingdale Rd, BURWOOD, VIC, 3125 Ph: (03) 9808-4067

# **Hoppers Crossing**

(Previously Wave Irrigation) Shop 9, 428 Old Geelong Rd, HOPPERS CROSSING, VIC, 3029 Ph: (03) 8369-6200 E: burwood@smartwatershop.com.au E: hoppers@smartwatershop.com.au



**RAIN HEAD TYPE 'A' PLANNING** 



RAIN HEAD TYPE 'B' PLANNING



# WET CONNECTION SYSTEM





# FIRST FLUSH SYSTEM



# TOWN WATER CONNECTION WITH WET CONNECTION SYSTEM

NOTE: USING THIS SYSTEM WILL MEAN YOUR TANK WILL NEVER RUN OUT OF WATER.



TOWN WATER CONNECTION
WITH DRYCONNECTION SYSTEM

# **MULTIPLE TANK CONNECTION**



# **SIDE VIEW**



# **UNDER HOUSE WATER STORAGE SYSTEM**



# FLEXIBLE MEMBRANE WATER STORAGE LEVEL AREA UNDER HOUSE



FLEXIBLE MEMBRANE WATER STORAGE LEVEL AREA UNDER HOUSE

# USE OF HEADER TANK TO INCREASE WATER PRESSURE



FACT: TO OBTAIN TOWN WATER PRESSURE, THE HEADER TANK WOULD NEED TO BE 14 METERS HIGH ABOVE THE KITCHEN SINK.

# WRONG WAYS TO INSTALL YOUR TANK













NOTE:

NEVER INSTALL A WATER TANK ON A SAND BASE.

IF YOU INSTALL YOUR WATER TANK THIS WAY YOUR WARRANTY WILL BE VOID

# **SUPPORT BASES**



NON-RET