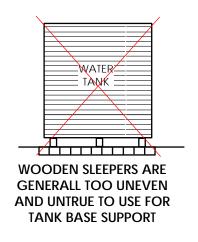

# TANK GROUND SUPPORT

NOTE: WATER TANKS INSTALLED THIS WAY MAY VOID YOUR WARRANTY.