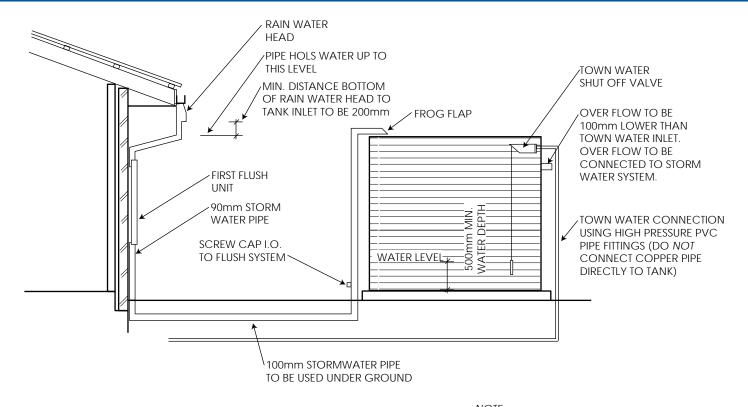

g **♦**Tanks & Pumps Instant turf & seed **♦**Water Recycling **♦Ponds & Pumps** 

www.smartwatersho p.com

#### Wantirna

3 Burwood Hwy, (Off Eastlink Freeway)

WANTIRNA, VIC, 3152 Ph: (03) 9800-2177

E: wantirna@smartwatershop.com.au

#### **Braeside**

810-834 Springvale Rd, (Located at Gardenworld)

BRAESIDE, VIC., 3195 Ph: (03) 9798-2600

E: braeside@smartwatershop.com.au

#### Burwood

(Previously Wave Irrigation) 39-41 Huntingdale Rd, BURWOOD, VIC, 3125 Ph: (03) 9808-4067

# **Hoppers Crossing**

(Previously Wave Irrigation) Shop 9, 428 Old Geelong Rd, HOPPERS CROSSING, VIC, 3029 Ph: (03) 8369-6200 E: burwood@smartwatershop.com.au E: hoppers@smartwatershop.com.au



**RAIN HEAD TYPE 'A' PLANNING** 



RAIN HEAD TYPE 'B' PLANNING



# WET CONNECTION SYSTEM





# FIRST FLUSH SYSTEM



# TOWN WATER CONNECTION WITH WET CONNECTION SYSTEM

NOTE: USING THIS SYSTEM WILL MEAN YOUR TANK WILL NEVER RUN OUT OF WATER.



TOWN WATER CONNECTION
WITH DRYCONNECTION SYSTEM

# **MULTIPLE TANK CONNECTION**



# **SIDE VIEW**



# **UNDER HOUSE WATER STORAGE SYSTEM**



# FLEXIBLE MEMBRANE WATER STORAGE LEVEL AREA UNDER HOUSE



FLEXIBLE MEMBRANE WATER STORAGE LEVEL AREA UNDER HOUSE

# USE OF HEADER TANK TO INCREASE WATER PRESSURE



FACT: TO OBTAIN TOWN WATER PRESSURE, THE HEADER TANK WOULD NEED TO BE 14 METERS HIGH ABOVE THE KITCHEN SINK.

# WRONG WAYS TO INSTALL YOUR TANK













NOTE:

NEVER INSTALL A WATER TANK ON A SAND BASE.

IF YOU INSTALL YOUR WATER TANK THIS WAY YOUR WARRANTY WILL BE VOID

# **SUPPORT BASES**



NON-RETAINED CRUSHER DUST SUPPORT BASE



RETAINED CRUSHER D