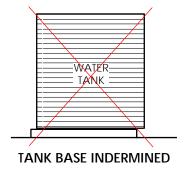

# WRONG WAYS TO INSTALL YOUR TANK

NOTE:

NEVER INSTALL A WATER TANK ON A SAND BASE.

IF YOU INSTALL YOUR WATER TANK THIS WAY YOUR WARRANTY WILL BE VOID

# TANK GROUND SUPPORT

NOTE: WATER TANKS INSTALLED THIS WAY MAY VOID YOUR WARRANTY.