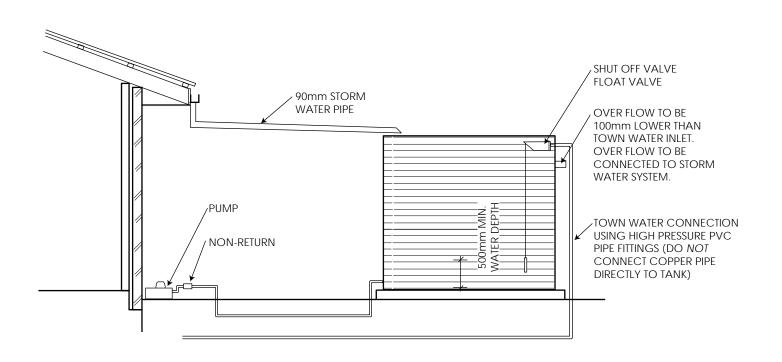

# TOWN WATER CONNECTION WITH WET CONNECTION SYSTEM

NOTE: USING THIS SYSTEM WILL MEAN YOUR TANK WILL NEVER RUN OUT OF WATER.

TOWN WATER CONNECTION
WITH DRYCONNECTION SYSTEM