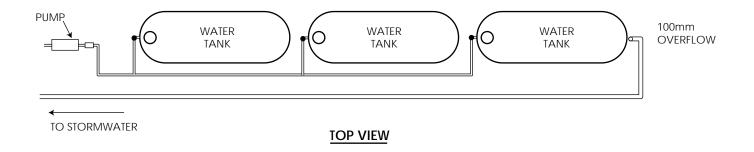

om.au

#### **Braeside**

810-834 Springvale Rd, (Located at Gardenworld)

BRAESIDE, VIC., 3195 Ph: (03) 9798-2600

E: braeside@smartwatershop.com.au

#### Burwood

(Previously Wave Irrigation) 39-41 Huntingdale Rd, BURWOOD, VIC, 3125 Ph: (03) 9808-4067

# **Hoppers Crossing**

(Previously Wave Irrigation) Shop 9, 428 Old Geelong Rd, HOPPERS CROSSING, VIC, 3029 Ph: (03) 8369-6200 E: burwood@smartwatershop.com.au E: hoppers@smartwatershop.com.au



**RAIN HEAD TYPE 'A' PLANNING** 



RAIN HEAD TYPE 'B' PLANNING



# WET CONNECTION SYSTEM





# FIRST FLUSH SYSTEM



# TOWN WATER CONNECTION WITH WET CONNECTION SYSTEM

NOTE: USING THIS SYSTEM WILL MEAN YOUR TANK WILL NEVER RUN OUT OF WATER.



TOWN WATER CONNECTION
WITH DRYCONNECTION SYSTEM

# **MULTIPLE TANK CONNECTION**



# **SIDE VIEW**



# **UNDER HOUSE WATER STORAGE SYSTEM**



# FLEXIBLE MEMBRANE WATER STORAGE LEVEL AREA UNDER HOUSE



FLEXIBLE MEMBRANE WATER STORAGE LEVEL AREA UNDER HOUSE

# USE OF HEADER TANK TO INCREASE WATER PRESSURE



FACT: TO OBTAIN TOWN WATER PRESSURE, THE HEADER TANK WOULD NEED TO BE 14 METERS HIGH ABOVE THE KITCHEN SINK.

# WRONG WAYS TO INSTALL YOUR TANK













NOTE:

NEVER INSTALL A WATER TANK ON A SAND BASE.

IF YOU INSTALL YOUR WATER TANK THIS WAY YOUR WARRANTY WILL BE VOID

# **SUPPORT BASES**



NON-RETAINED CRUSHER DUST SUPPORT BASE



RETAINED CRUSHER DUST SUPPORT BASE



CONCRETE SLAB SUPPORT BASE

# TANK GROUND SUPPORT



NOTE: WATER TANKS INSTALLED THIS WAY MAY VOID YOUR WARRANTY.

# **NEVER USE SAND AS A TANK BASE**



NOTE: SLIMLINE WATER TANKS CAN ALSO BE INSTALLED ON PREC