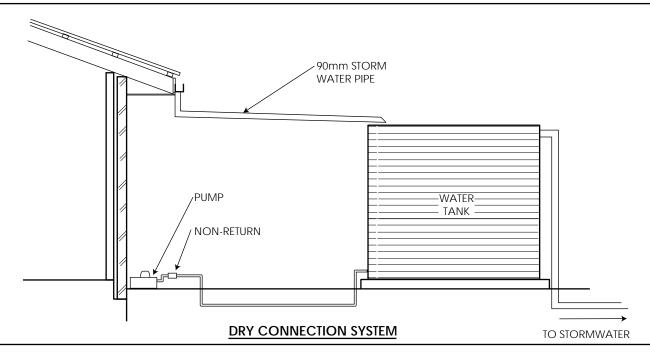

ems **♦**Landscape lighting **♦**Tanks & Pumps Instant turf & seed **♦**Water Recycling **♦Ponds & Pumps** 

www.smartwatersho p.com

#### Wantirna

3 Burwood Hwy, (Off Eastlink Freeway)

WANTIRNA, VIC, 3152 Ph: (03) 9800-2177

E: wantirna@smartwatershop.com.au

#### **Braeside**

810-834 Springvale Rd, (Located at Gardenworld)

BRAESIDE, VIC., 3195 Ph: (03) 9798-2600

E: braeside@smartwatershop.com.au

#### Burwood

(Previously Wave Irrigation) 39-41 Huntingdale Rd, BURWOOD, VIC, 3125 Ph: (03) 9808-4067

# **Hoppers Crossing**

(Previously Wave Irrigation) Shop 9, 428 Old Geelong Rd, HOPPERS CROSSING, VIC, 3029 Ph: (03) 8369-6200 E: burwood@smartwatershop.com.au E: hoppers@smartwatershop.com.au



**RAIN HEAD TYPE 'A' PLANNING** 



RAIN HEAD TYPE 'B' PLANNING



# WET CONNECTION SYSTEM





# FIRST FLUSH SYSTEM



# TOWN WATER CONNECTION WITH WET CONNECTION SYSTEM

NOTE: USING THIS SYSTEM WILL MEAN YOUR TANK WILL NEVER RUN OUT OF WATER.



TOWN WATER CONNECTION
WITH DRYCONNECTION SYSTEM

# **MULTIPLE TANK CONNECTION**



# **SIDE VIEW**



# **UNDER HOUSE WATER STORAGE SYSTEM**



# FLEXIBLE MEMBRANE WATER STORAGE LEVEL AREA UNDER HOUSE



FLEXIBLE MEMBRANE WATER STORAGE LEVEL AREA UNDER HOUSE

# USE OF HEADER TANK TO INCREASE WATER PRESSURE



FACT: TO OBTAIN TOWN WATER PRESSURE, THE HEADER TANK WOULD NEED TO BE 14 METERS HIGH ABOVE THE KITCHEN SINK.

# WRONG WAYS TO INSTALL YOUR TANK













NOTE:

NEVER INSTALL A WATER TANK ON A SAND BASE.

IF YOU INSTALL YOUR WATER TANK THIS WAY YOUR WARRANTY WILL BE VOID

# **SUPPORT BASES**



NON-RETAINED CRUSHER DUST SUPPORT