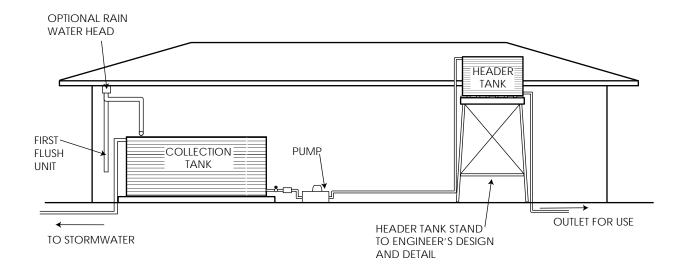

# **UNDER HOUSE WATER STORAGE SYSTEM**

# USE OF HEADER TANK TO INCREASE WATER PRESSURE

FACT: TO OBTAIN TOWN WATER PRESSURE, THE HEADER TANK WOULD NEED TO BE 14 METERS HIGH ABOVE THE KITCHEN SINK.