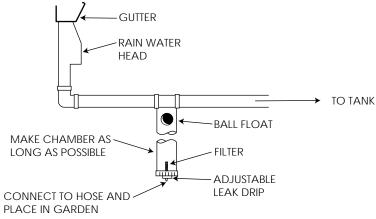

# **Hoppers Crossing**

(Previously Wave Irrigation) Shop 9, 428 Old Geelong Rd, HOPPERS CROSSING, VIC, 3029 Ph: (03) 8369-6200 E: burwood@smartwatershop.com.au E: hoppers@smartwatershop.com.au

**RAIN HEAD TYPE 'A' PLANNING** 

RAIN HEAD TYPE 'B' PLANNING