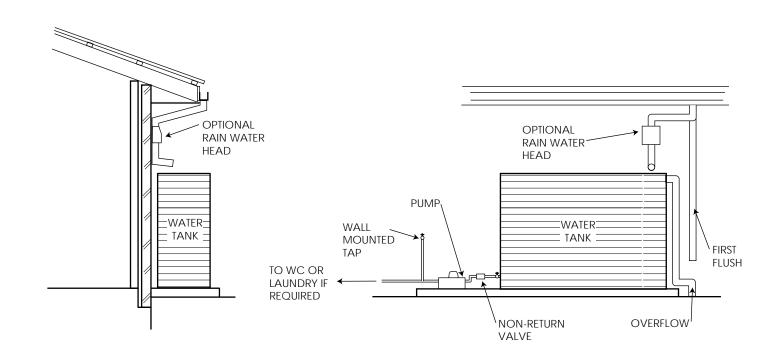

# HOW TO INSTALL YOU





**♦**Irrigation Systems **♦**Landscape lighting **♦**Tanks & Pumps Instant turf & seed **♦**Water Recycling **♦Ponds & Pumps** 

www.smartwatersho p.com

#### Wantirna

3 Burwood Hwy, (Off Eastlink Freeway)

WANTIRNA, VIC, 3152 Ph: (03) 9800-2177

E: wantirna@smartwatershop.com.au

#### **Braeside**

810-834 Springvale Rd, (Located at Gardenworld)

BRAESIDE, VIC., 3195 Ph: (03) 9798-2600

E: braeside@smartwatershop.com.au

#### Burwood

(Previously Wave Irrigation) 39-41 Huntingdale Rd, BURWOOD, VIC, 3125 Ph: (03) 9808-4067

# **Hoppers Crossing**

(Previously Wave Irrigation) Shop 9, 428 Old Geelong Rd, HOPPERS CROSSING, VIC, 3029 Ph: (03) 8369-6200 E: burwood@smartwatershop.com.au E: hoppers@smartwatershop.com.au



**RAIN HEAD TYPE 'A' PLANNING** 



RAIN HEAD TYPE 'B' PLANNING



# WET CONNECTION SYSTEM





# FIRST FLUSH SYSTEM



# TOWN WATER CONNECTION WITH WET CONNECTION SYSTEM

NOTE: USING THIS SYSTEM WILL MEAN YOUR TANK WILL NEVER RUN OUT OF WATER.



TOWN WATER CONNECTION
WITH DRYCONNECTION SYSTEM

# **MULTIPLE TANK CONNECTION**



# **SIDE VIEW**



# **UNDER HOUSE WATER STORAGE SYSTEM**



# FLEXIBLE MEMBRANE WATER STORAGE LEVEL AREA UNDER HOUSE



FLEXIBLE MEMBRANE WATER STORAGE LEVEL AREA UNDER HOUSE

# USE OF HEADER TANK TO INCREASE WATER PRESSURE



FACT: TO OBTAIN TOWN WATER PRESSURE, THE HEADER TANK WOULD NEED TO BE 14 METERS HIGH ABOVE THE KITCHEN SINK.

# WRONG WAYS TO INSTALL YOUR TANK













NOTE:

NEVER INSTALL A WATER TANK ON A SAND BASE.

IF YOU INSTALL YOUR WATER TANK THIS WAY YOUR WARRANTY WILL BE VOID