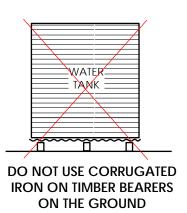

# TANK GROUND SUPPORT

NOTE: WATER TANKS INSTALLED THIS WAY MAY VOID YOUR WARRANTY.