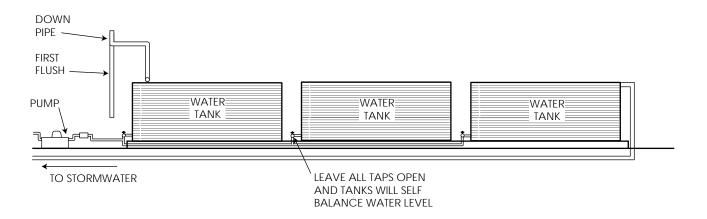

na@smartwatershop.com.au

#### **Braeside**

810-834 Springvale Rd, (Located at Gardenworld)

BRAESIDE, VIC., 3195 Ph: (03) 9798-2600

E: braeside@smartwatershop.com.au

#### Burwood

(Previously Wave Irrigation) 39-41 Huntingdale Rd, BURWOOD, VIC, 3125 Ph: (03) 9808-4067

# **Hoppers Crossing**

(Previously Wave Irrigation) Shop 9, 428 Old Geelong Rd, HOPPERS CROSSING, VIC, 3029 Ph: (03) 8369-6200 E: burwood@smartwatershop.com.au E: hoppers@smartwatershop.com.au



**RAIN HEAD TYPE 'A' PLANNING** 



RAIN HEAD TYPE 'B' PLANNING



# WET CONNECTION SYSTEM





# FIRST FLUSH SYSTEM



# TOWN WATER CONNECTION WITH WET CONNECTION SYSTEM

NOTE: USING THIS SYSTEM WILL MEAN YOUR TANK WILL NEVER RUN OUT OF WATER.



TOWN WATER CONNECTION
WITH DRYCONNECTION SYSTEM

# **MULTIPLE TANK CONNECTION**



# **SIDE VIEW**



# **UNDER HOUSE WATER STORAGE SYSTEM**



# FLEXIBLE MEMBRANE WATER STORAGE LEVEL AREA UNDER HOUSE



FLEXIBLE MEMBRANE WATER STORAGE LEVEL AREA UNDER HOUSE

# USE OF HEADER TANK TO INCREASE WATER PRESSURE



FACT: TO OBTAIN TOWN WATER PRESSURE, THE HEADER TANK WOULD NEED TO BE 14 METERS HIGH ABOVE THE KITCHEN SINK.

# WRONG WAYS TO INSTALL YOUR TANK













NOTE:

NEVER INSTALL A WATER TANK ON A SAND BASE.

IF YOU INSTALL YOUR WATER TANK THIS WAY YOUR WARRANTY WILL BE VOID

# **SUPPORT BASES**



NON-RETAINED CRUSHER DUST SUPPORT BASE



RETAINED CRUSHER DUST SUPPORT BASE



CONCRETE SLAB SUPPORT BASE

# TANK GROUND SUPPORT



NOTE: WATER TANKS INSTALLED THIS WAY MAY VOID YOUR WARRANTY.

# **NEVER USE SAND AS A TANK BASE**



NOTE: SLIMLINE WATER TANKS CAN ALSO B