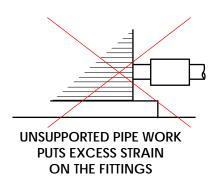

# WRONG WAYS TO INSTALL YOUR TANK

NOTE:

NEVER INSTALL A WATER TANK ON A SAND BASE.

IF YOU INSTALL YOUR WATER TANK THIS WAY YOUR WARRANTY WILL BE VOID

# TANK GROUND SUPPORT

NOTE: WATER TANKS INSTALLED THIS WAY MAY VOID YOUR WARRANTY.