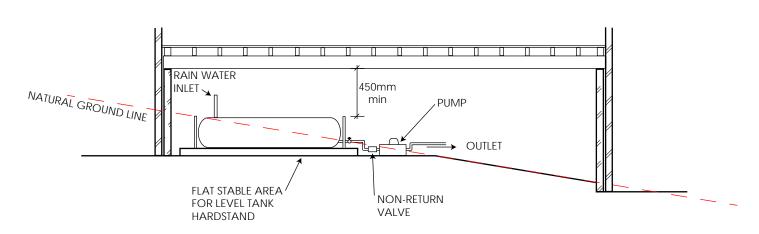

3) 9798-2600

E: braeside@smartwatershop.com.au

#### Burwood

(Previously Wave Irrigation) 39-41 Huntingdale Rd, BURWOOD, VIC, 3125 Ph: (03) 9808-4067

# **Hoppers Crossing**

(Previously Wave Irrigation) Shop 9, 428 Old Geelong Rd, HOPPERS CROSSING, VIC, 3029 Ph: (03) 8369-6200 E: burwood@smartwatershop.com.au E: hoppers@smartwatershop.com.au



**RAIN HEAD TYPE 'A' PLANNING** 



RAIN HEAD TYPE 'B' PLANNING



# WET CONNECTION SYSTEM





# FIRST FLUSH SYSTEM



# TOWN WATER CONNECTION WITH WET CONNECTION SYSTEM

NOTE: USING THIS SYSTEM WILL MEAN YOUR TANK WILL NEVER RUN OUT OF WATER.



TOWN WATER CONNECTION
WITH DRYCONNECTION SYSTEM

# **MULTIPLE TANK CONNECTION**



# **SIDE VIEW**



# **UNDER HOUSE WATER STORAGE SYSTEM**



# FLEXIBLE MEMBRANE WATER STORAGE LEVEL AREA UNDER HOUSE



FLEXIBLE MEMBRANE WATER STORAGE LEVEL AREA UNDER HOUSE

# USE OF HEADER TANK TO INCREASE WATER PRESSURE



FACT: TO OBTAIN TOWN WATER PRESSURE, THE HEADER TANK WOULD NEED TO BE 14 METERS HIGH ABOVE THE KITCHEN SINK.

# WRONG WAYS TO INSTALL YOUR TANK













NOTE:

NEVER INSTALL A WATER TANK ON A SAND BASE.

IF YOU INSTALL YOUR WATER TANK THIS WAY YOUR WARRANTY WILL BE VOID

# **SUPPORT BASES**



NON-RETAINED CRUSHER DUST SUPPORT BASE



RETAINED CRUSHER DUST SUPPORT BASE



CONCRETE SLAB SUPPORT BASE

# TANK GROUND SUPPORT



NOTE: WATER TANKS INSTALLED THIS WAY MAY VOID YOUR WARRANTY.

# **NEVER USE SAND AS A TANK BASE**



NOTE: SLIMLINE WATER TANKS CAN ALSO BE INSTALLED ON PRECAST CONCRETE SLABS ON A FIRM LEVEL BASE