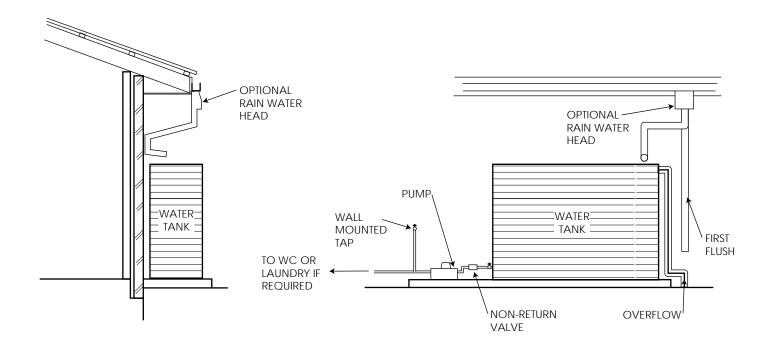

# HOW TO INSTALL YOU





**♦**Irrigation Systems **♦**Landscape lighting **♦**Tanks & Pumps Instant turf & seed **♦**Water Recycling **♦Ponds & Pumps** 

www.smartwatersho p.com

#### Wantirna

3 Burwood Hwy, (Off Eastlink Freeway)

WANTIRNA, VIC, 3152 Ph: (03) 9800-2177

E: wantirna@smartwatershop.com.au

#### **Braeside**

810-834 Springvale Rd, (Located at Gardenworld)

BRAESIDE, VIC., 3195 Ph: (03) 9798-2600

E: braeside@smartwatershop.com.au

#### Burwood

(Previously Wave Irrigation) 39-41 Huntingdale Rd, BURWOOD, VIC, 3125 Ph: (03) 9808-4067

# **Hoppers Crossing**

(Previously Wave Irrigation) Shop 9, 428 Old Geelong Rd, HOPPERS CROSSING, VIC, 3029 Ph: (03) 8369-6200 E: burwood@smartwatershop.com.au E: hoppers@smartwatershop.com.au



**RAIN HEAD TYPE 'A' PLANNING** 



RAIN HEAD TYPE 'B' PLANNING



# WET CONNECTION SYSTEM





# FIRST FLUSH SYSTEM



# TOWN WATER CONNECTION WITH WET CONNECTION SYSTEM

NOTE: USING THIS SYSTEM WILL MEAN YOUR TANK WILL NEVER RUN OUT OF WATER.



TOWN WATER CONNECTION
WITH DRYCONNECTION SYSTEM

# **MULTIPLE TANK CONNECTION**



# **SIDE VIEW**



# **UNDER HOUSE WATER STORAGE SYSTEM**



# FLEXIBLE MEMBRANE WATER STORAGE LEVEL AREA UNDER HOUSE



FLEXIBLE MEMBRANE WATER STORAGE LEVEL AREA UNDER HOUSE

# USE OF HEADER TANK TO INCREASE WATER PRESSURE



FACT: TO OBTAIN TOWN WATER PRESSURE, THE HEADER TANK WOULD NEED TO BE 14 METERS HIGH ABOVE THE KITCHEN SINK.

# WRONG WAYS TO INSTALL YOUR TANK













NOTE:

NEVER INSTALL A WATER TANK ON A SAND BASE.

IF YOU INSTALL YOUR WATER TANK