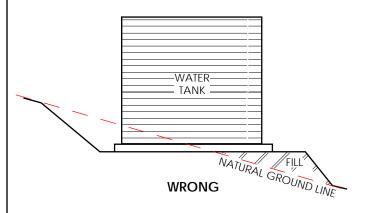

# WRONG WAYS TO INSTALL YOUR TANK

NOTE:

NEVER INSTALL A WATER TANK ON A SAND BASE.

IF YOU INSTALL YOUR WATER TANK THIS WAY YOUR WARRANTY WILL BE VOID