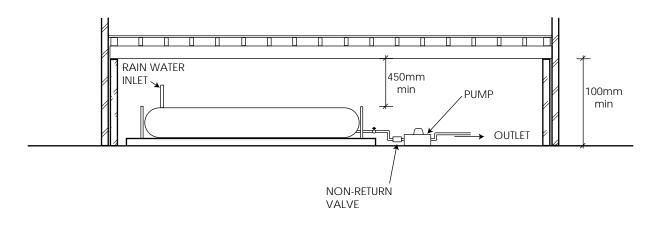

le Rd, (Located at Gardenworld)

BRAESIDE, VIC., 3195 Ph: (03) 9798-2600

E: braeside@smartwatershop.com.au

#### Burwood

(Previously Wave Irrigation) 39-41 Huntingdale Rd, BURWOOD, VIC, 3125 Ph: (03) 9808-4067

# **Hoppers Crossing**

(Previously Wave Irrigation) Shop 9, 428 Old Geelong Rd, HOPPERS CROSSING, VIC, 3029 Ph: (03) 8369-6200 E: burwood@smartwatershop.com.au E: hoppers@smartwatershop.com.au



**RAIN HEAD TYPE 'A' PLANNING** 



RAIN HEAD TYPE 'B' PLANNING



# WET CONNECTION SYSTEM





# FIRST FLUSH SYSTEM



# TOWN WATER CONNECTION WITH WET CONNECTION SYSTEM

NOTE: USING THIS SYSTEM WILL MEAN YOUR TANK WILL NEVER RUN OUT OF WATER.



TOWN WATER CONNECTION
WITH DRYCONNECTION SYSTEM

# **MULTIPLE TANK CONNECTION**



# **SIDE VIEW**



# **UNDER HOUSE WATER STORAGE SYSTEM**



# FLEXIBLE MEMBRANE WATER STORAGE LEVEL AREA UNDER HOUSE



FLEXIBLE MEMBRANE WATER STORAGE LEVEL AREA UNDER HOUSE

# USE OF HEADER TANK TO INCREASE WATER PRESSURE



FACT: TO OBTAIN TOWN WATER PRESSURE, THE HEADER TANK WOULD NEED TO BE 14 METERS HIGH ABOVE THE KITCHEN SINK.

# WRONG WAYS TO INSTALL YOUR TANK













NOTE:

NEVER INSTALL A WATER TANK ON A SAND BASE.

IF YOU INSTALL YOUR WATER TANK THIS WAY YOUR WARRANTY WILL BE VOID

# **SUPPORT BASES**



NON-RETAINED CRUSHER DUST SUPPORT BASE



RETAINED CRUSHER DUST SUPPORT BASE



CONCRETE SLAB SUPPORT BASE

# TANK GROUND SUPPORT



NOTE: WATER TANKS INSTALLED THIS WAY MAY VOID YOUR WARRANTY.

# **NEVER USE SAND AS A TANK BASE**



NOTE: SLIMLINE WATER TANKS CAN ALSO BE INSTALLED ON PRECAST CONCRETE SLABS ON A FIRM LEVEL BASE