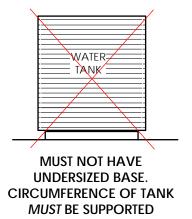

# WRONG WAYS TO INSTALL YOUR TANK

NOTE:

NEVER INSTALL A WATER TANK ON A SAND BASE.

IF YOU INSTALL YOUR WATER TANK THIS WAY YOUR WARRANTY WILL BE VOID

# TANK GROUND SUPPORT

NOTE: WATER TANKS INSTALLED THIS WAY MAY VOID YOUR WARRANTY.