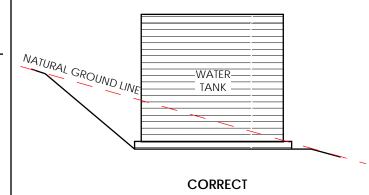

# WRONG WAYS TO INSTALL YOUR TANK

NOTE:

NEVER INSTALL A WATER TANK ON A SAND BASE.

IF YOU INSTALL YOUR WATER TANK THIS WAY YOUR WARRANTY WILL BE VOID