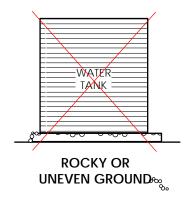

# WRONG WAYS TO INSTALL YOUR TANK

NOTE:

NEVER INSTALL A WATER TANK ON A SAND BASE.

IF YOU INSTALL YOUR WATER TANK THIS WAY YOUR WARRANTY WILL BE VOID

# TANK GROUND SUPPORT

NOTE: WATER TANKS INSTALLED THIS WAY MAY VOID YOUR WARRANTY.

# **NEVER USE SAND AS A TANK BASE**

NOTE: SLIMLINE WATER TANKS CAN ALSO BE INSTALLED ON PRECAST CONCRETE SLABS ON A FIRM LEVEL BASE