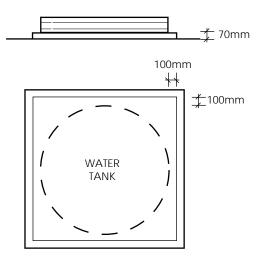

# **Hoppers Crossing**

(Previously Wave Irrigation) Shop 9, 428 Old Geelong Rd, HOPPERS CROSSING, VIC, 3029 Ph: (03) 8369-6200 E: burwood@smartwatershop.com.au E: hoppers@smartwatershop.com.au

**RAIN HEAD TYPE 'A' PLANNING** 