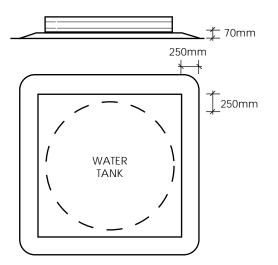

# **SUPPORT BASES**

NON-RETAINED CRUSHER DUST SUPPORT BASE

RETAINED CRUSHER DUST SUPPORT BASE

CONCRETE SLAB SUPPORT BASE

# **NEVER USE SAND AS A TANK BASE**

NOTE: SLIMLINE WATER TANKS CAN ALSO BE INSTALLED ON PRECAST CONCRETE SLABS ON A FIRM LEVEL BASE